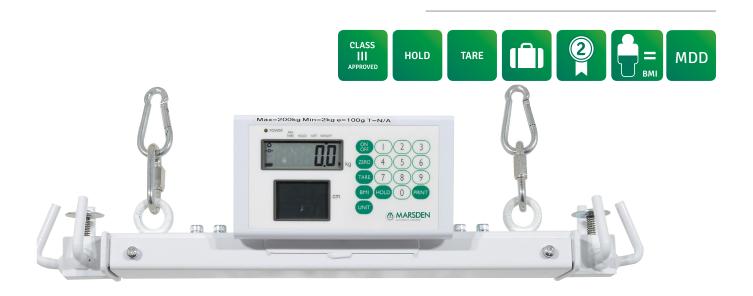

# M-605

Marsden Hoist Weighing Attachment

Lightweight & Portable for use in Home, Community or Hospital

Suits Most Hoist 'Coathanger' Sling Support

Safety Clips to Secure

**Fits to Larger Hoists** 

#### M-605

### **Description**

10cm longer than the M-600, to suit longer spreader bars.

The Marsden hoist weighing attachment provides an effective, low cost method of weighing immobile patients.

It is the perfect solution for hoists with no scale built in, and enables it to be attached to a variety of hoists.

It is easily transportable between hoists and carehomes.

#### **Features**

| Capacity        | 200kg                 |
|-----------------|-----------------------|
| Graduations     | 100g                  |
| Dimensions      | 730mm x 275mm x 160mm |
| Weight of scale | 6.7kg                 |
| Power Supply    | Mains / Rechargeable  |