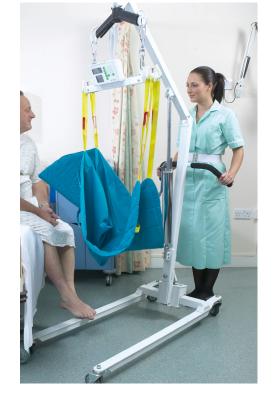

# M-605

Marsden Hoist Weighing Attachment

Lightweight & Portable for use in Home, Community or Hospital

Suits Most Hoist 'Coathanger' Sling Support

Safety Clips to Secure

**Fits to Larger Hoists** 

### **Description**

10cm longer than the M-600, to suit longer spreader bars.

The Marsden hoist weighing attachment provides an effective, low cost method of weighing immobile patients.

It is the perfect solution for hoists with no scale built in, and enables it to be attached to a variety of hoists.

It is easily transportable between hoists and carehomes.